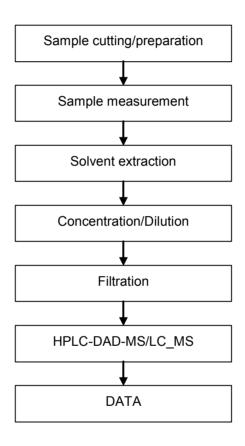

### **BPA Testing Flow Chart**

- 1) Name of the person who made testing: Richer Yu
- 2) Name of the person in charge of testing: Jessy Huang

Unless otherwise agreed in writing, this document is issued by the Company subject to its General Conditions of Service printed overleaf, available on request or accessible at <a href="http://www.sgs.com/en/Terms-and-Conditions.aspx">http://www.sgs.com/en/Terms-and-Conditions.aspx</a> and, for electronic format documents, subject to Terms and Conditions for Electronic Documents at <a href="http://www.sgs.com/en/Terms-and-Conditions/Terms-e-Document.aspx">http://www.sgs.com/en/Terms-and-Conditions/Terms-e-Document.aspx</a>. Attention is drawn to the limitation of liability, indemnification and jurisdiction issues defined therein. Any holder of this document is advised that information contained hereon reflects the Company's findings at the time of its intervention only and within the limits of Client's instructions, if any. The Company's sole responsibility is to its Client and this document does not exonerate parties to a transaction from exercising all their rights and obligations under the transaction documents. This document cannot be reproduced except in full, without prior written approval of the Company. Any unauthorized alteration, forgery or falsification of the content or appearance of this document is unlawful and offenders may be prosecuted to the fullest extent of the law. Unless otherwise stated the results shown in this test report refer only to the sample(s) tested.